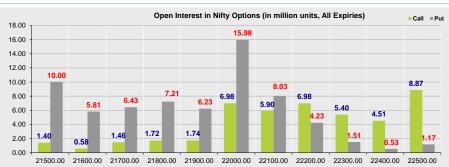

| 376      |  |  |

### **Technical Pivot (Intraday):**

|           | •     | • ·   |       |       |       |
|-----------|-------|-------|-------|-------|-------|
|           | S2    | S1    | PIVOT | R1    | R2    |
| NIFTY     | 22020 | 22115 | 22175 | 22275 | 22335 |
| BANKNIFTY | 46200 | 46695 | 46960 | 47455 | 47720 |

# Summary

- Indian markets closed on a positive note where buying was mainly seen in Banking, Financial Services, Realty Sectors. Nifty Feb Futures closed at 22217.20 (up 45.80 points) at a premium of 20.25 pts to spot.
- FIIs were net sellers in Cash to the tune of 1335.51 Cr and were net buyers in index futures to the tune of 617.63 Cr.
- India VIX increased by 0.34% to close at 16.07 touching an intraday high of 16.36.

### **Open Interest in Nifty Options:**





- The above second chart shows previous trading day's change in Nifty options where Addition in OI were seen in 22100, 22200, 22300 strike Puts and at 22500, 22400, 22200, strike Calls indicating market is likely to remain positive in the near term.
- Highest OI build-up is seen at 22500 strike Calls and 22000 strike Puts, to the tune of 8.87mn and 15.98mn respectively.

## **Outlook on Nifty:**

Index is likely to open on a positive note today and is likely to remain range bound during the day.

(Price is in Rs; OI is in million units; Price chg and OI chg are in percentage) NB RESEARCH

| Fresh Longs seen in:    |         |              |       |        | Fresh Shorts seen in:   |        |              |      |           |  |
|-------------------------|---------|--------------|------