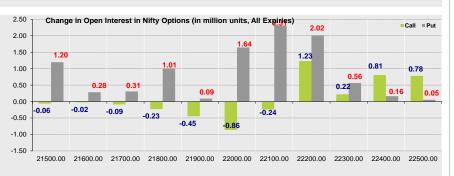

### **Open Interest in Nifty Options:**

- The above second chart shows previous trading day's change in Nifty options where Addition in OI were seen in 22100, 22200, 22300 strike Puts and at 22500, 22400, 22200, strike Calls indicating market is likely to remain positive in the near term.
- Highest OI build-up is seen at 22500 strike Calls and 22000 strike Puts, to the tune of 8.87mn and 15.98mn respectively.