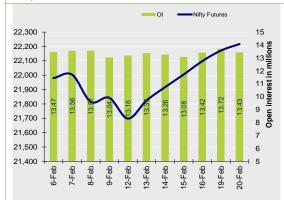

# Beyond Powered by NIRMAL BANG

| Nifty Snapshot |           |           |        |       |  |  |  |  |  |  |
|----------------|-----------|-----------|--------|-------|--|--|--|--|--|--|
|                | Close     | Prv Cl.   | Ab chg | % chg |  |  |  |  |  |  |
| Spot           | 22,196.95 | 22,122.25 | 74.70  | 0.34  |  |  |  |  |  |  |
| Futures        | 22,217.20 | 22,171.40 | 45.80  | 0.21  |  |  |  |  |  |  |
| OI(ml shr)     | 13.43     | 13.72     | -0.29  | -2.10 |  |  |  |  |  |  |
| Vol (lots)     | 133891    | 126571    | 7320   | 5.78  |  |  |  |  |  |  |
| COC            | 20.25     | 49.15     | -28.90 | -58.8 |  |  |  |  |  |  |
| PCR-OI         | 1.23      | 1.13      | 0.10   | 8.9   |  |  |  |  |  |  |

# Nifty Futures Price v/s OI

| Institutional Activity in previous trading session |           |       |           |            |          |           |          |  |  |
|----------------------------------------------------|-----------|-------|-----------|------------|----------|-----------|----------|--|--|
| (in Rs cr.)                                        |           |       | Buy       |            | Sell     |           | Net      |  |  |
| Index Fu                                           | tures     | 40    | 008.11    | 3390.48    |          |           | 617.63   |  |  |
| Index Op                                           | otions    | 266   | 3966.17   | 26         | 81733.54 | -'        | 17767.37 |  |  |
| Stock Fu                                           | tures     | 18    | 159.02    | 19         | 9863.19  | -         | 1704.17  |  |  |
| Stock Op                                           | otions    | 37    | 933.32    | 37767.07   |          |           | 166.25   |  |  |
| FII Ca                                             | sh        | 14,   | ,870.68   | 16         | 5,206.19 | -1,335.51 |          |  |  |
| DII Ca                                             | DII Cash  |       | ,665.07 9 |            | 9,173.74 |           | 1,491.33 |  |  |
| Net FII A                                          | ctivity ( | in Rs | s cr.)    |            |          |           |          |  |  |
| Date                                               | ldx F     | ut    | Stk Fu    | ut Idx Opt |          |           | Cash     |  |  |
| 20-Feb                                             | 617       | .6    | -1704.    | 2          | -17767.4 |           | -1336    |  |  |
| 19-Feb                                             | 720       | .0    | -2107.1   |            | -25424.3 |           | -755     |  |  |
| 16-Feb                                             | 640       | 640.0 |           | 1259.7     |          |           | 253      |  |  |
| 15-Feb                                             | 492       | .2    | -1779.9   |            | -77452.8 |           | -3064    |  |  |
| 14-Feb                                             | -87.      | 3     | -644.9    | 9          | 40819.3  |           | -3930    |  |  |
| 13-Feb                                             | 345       | .6    | 2507.     | 6          | -7492.7  |           | 376      |  |  |